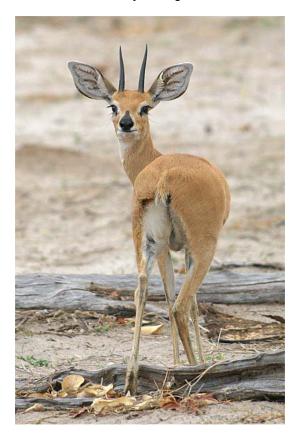

African wattled lapwing (plover)

Possible osprey

Yellow billed kite

More elephant destruction. Note the ground littered with elephant dung.

Male waterbuck

Tawny eagle

Female lions with a yawning cub

Steenbok, very shy and very fast, about the size of a medium dog