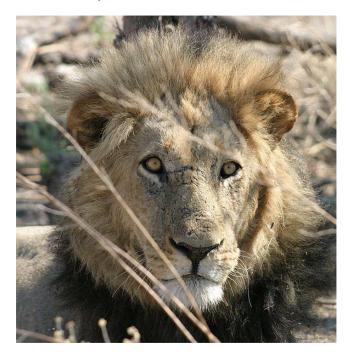

Southern ground hornbills with a resting jackal in the background.

Black backed jackal at rest.

Male lion

Lilac-breasted roller

Female impala escaping a wild dog. The Impala had attempted to cross a small river and had gotten stuck in the mud. As a wild dog approached for the kill, the Impala struggled free and took flight across the savanna. This type of kicking and running motion, called stotting, is used when fleeing predators.