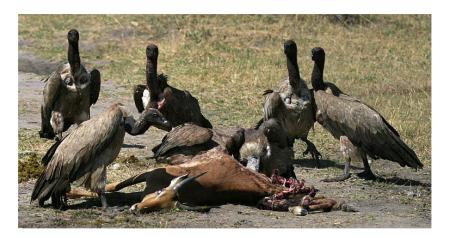

African white-backed vultures consuming a male impala carcass. It took them less than 12 minutes to consume the three quarters of this carcass left by the wild dogs.

Lappet-faced vulture

Yellow billed kite