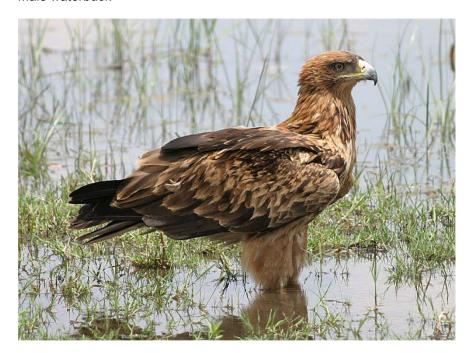

African wattled lapwing (plover)

Possible osprey

Yellow billed kite

More elephant destruction. Note the ground littered with elephant dung.

Male waterbuck

Tawny eagle

Female lions with a yawning cub

Steenbok, very shy and very fast, about the size of a medium dog