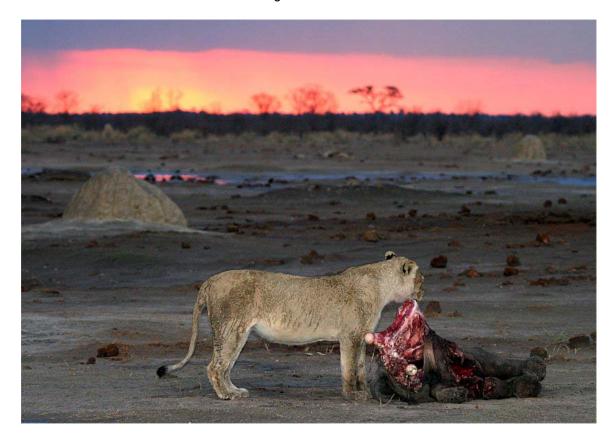

Female lion eating, male lion in the background, elephant calf prey

Sunset on the Delta, day three, female elephant with her kill