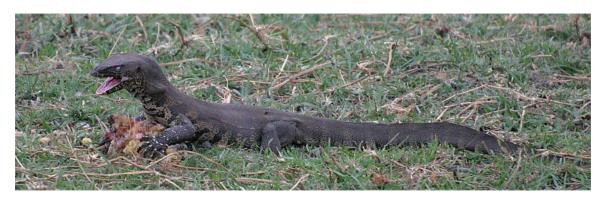

Kori bustard

Male lion

African darter

African darter in flight

African crocodile

Water monitor eating a fish

Yawning hippo

Spotted hyena