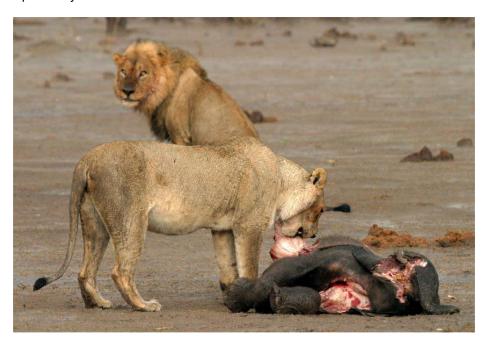

Female lion eating, male lion in the background, elephant calf prey

Sunset on the Delta, day three, female elephant with her kill