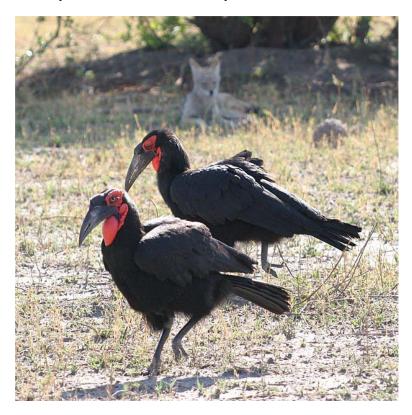

Southern ground hornbills with a resting jackal in the background.

Black backed jackal at rest.

Male lion

Lilac-breasted roller

Female impala escaping a wild dog. The Impala had attempted to cross a small river and had gotten stuck in the mud. As a wild dog approached for the kill, the Impala struggled free and took flight across the savanna. This type of kicking and running motion, called stotting, is used when fleeing predators.