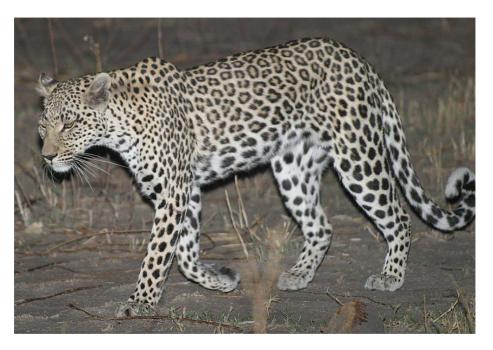

A leopard, one of the most elusive of the big cats.

Vervet monkey.

Wild dog running. We came across two packs of wild dogs, totaling about 30 dogs. This represents approximately .5% of the entire world population of these critically endangered animals. It is extremely rare to see these animals, and our guide told us that he hadn't seen wild dogs in the area we saw the second pack in over 11 years. The guide on one of the other trucks had only seen them twice in the 12 years he has worked in the delta.