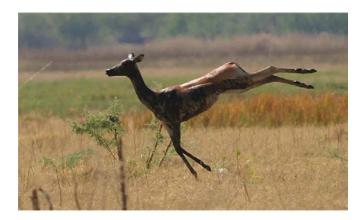

Southern ground hornbills with a resting jackal in the background.

Black backed jackal at rest.

Male lion

Lilac-breasted roller

Female impala escaping a wild dog. The Impala had attempted to cross a small river and had gotten stuck in the mud. As a wild dog approached for the kill, the Impala struggled free and took flight across the savanna. This type of kicking and running motion, called stotting, is used when fleeing predators.