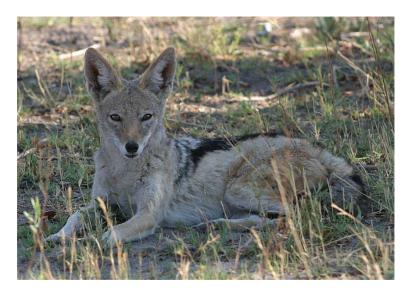

Southern ground hornbills with a resting jackal in the background.

Black backed jackal at rest.

Male lion

Lilac-breasted roller

Female impala escaping a wild dog. The Impala had attempted to cross a small river and had gotten stuck in the mud. As a wild dog approached for the kill, the Impala struggled free and took flight across the savanna. This type of kicking and running motion, called stotting, is used when fleeing predators.