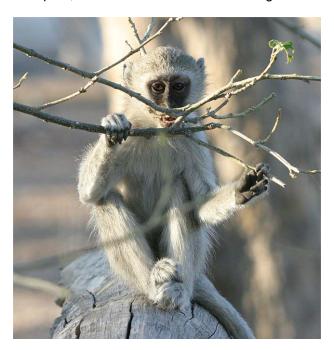

A leopard, one of the most elusive of the big cats.

Vervet monkey.

Wild dog running. We came across two packs of wild dogs, totaling about 30 dogs. This represents approximately .5% of the entire world population of these critically endangered animals. It is extremely rare to see these animals, and our guide told us that he hadn't seen wild dogs in the area we saw the second pack in over 11 years. The guide on one of the other trucks had only seen them twice in the 12 years he has worked in the delta.