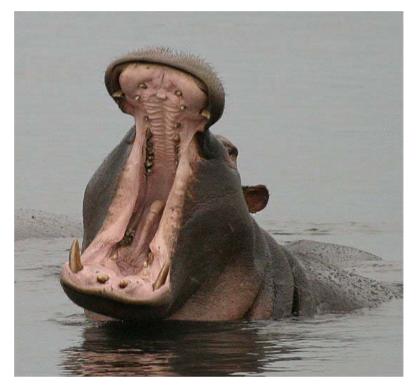

Kori bustard

Male lion

African darter

African darter in flight

African crocodile

Water monitor eating a fish

Yawning hippo

Spotted hyena