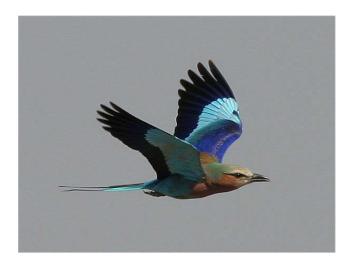

Southern ground hornbills with a resting jackal in the background.

Black backed jackal at rest.

Male lion

Lilac-breasted roller

Female impala escaping a wild dog. The Impala had attempted to cross a small river and had gotten stuck in the mud. As a wild dog approached for the kill, the Impala struggled free and took flight across the savanna. This type of kicking and running motion, called stotting, is used when fleeing predators.