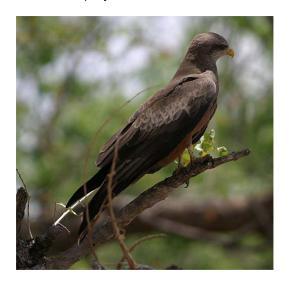

African white-backed vultures consuming a male impala carcass. It took them less than 12 minutes to consume the three quarters of this carcass left by the wild dogs.

Lappet-faced vulture

Yellow billed kite

African wattled lapwing (plover)

Possible osprey

Yellow billed kite

More elephant destruction. Note the ground littered with elephant dung.

Male waterbuck

Tawny eagle

Female lions with a yawning cub

Steenbok, very shy and very fast, about the size of a medium dog