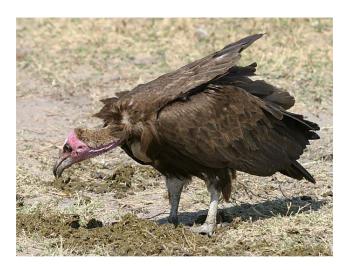

African white-backed vultures consuming a male impala carcass. It took them less than 12 minutes to consume the three quarters of this carcass left by the wild dogs.

Lappet-faced vulture

Yellow billed kite