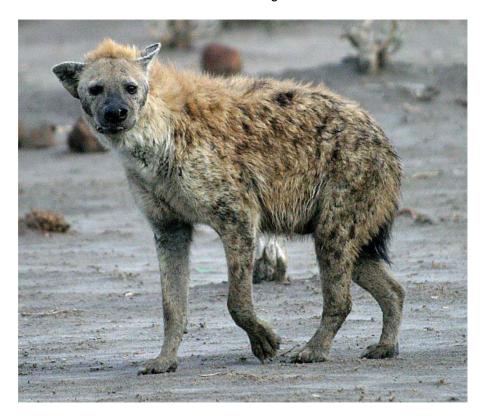

Kori bustard

Male lion

African darter

African darter in flight

African crocodile

Water monitor eating a fish

Yawning hippo

Spotted hyena