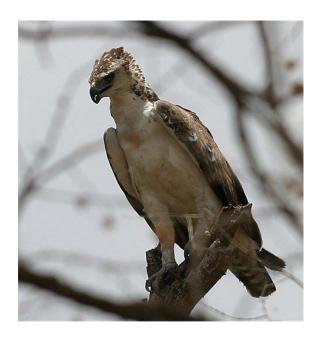

African wattled lapwing (plover)

Possible osprey

Yellow billed kite

More elephant destruction. Note the ground littered with elephant dung.

Male waterbuck

Tawny eagle

Female lions with a yawning cub

Steenbok, very shy and very fast, about the size of a medium dog