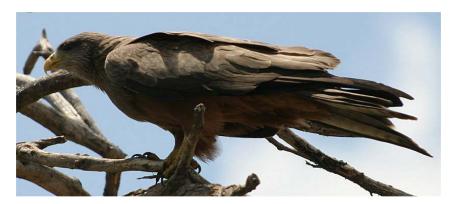

African white-backed vultures consuming a male impala carcass. It took them less than 12 minutes to consume the three quarters of this carcass left by the wild dogs.

Lappet-faced vulture

Yellow billed kite

African wattled lapwing (plover)

Possible osprey

Yellow billed kite

More elephant destruction. Note the ground littered with elephant dung.

Male waterbuck

Tawny eagle

Female lions with a yawning cub

Steenbok, very shy and very fast, about the size of a medium dog