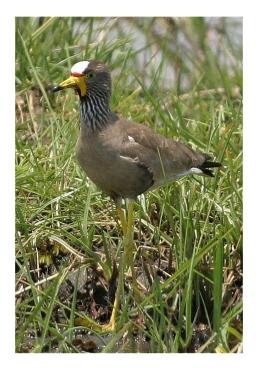

African wattled lapwing (plover)

Possible osprey

Yellow billed kite

More elephant destruction. Note the ground littered with elephant dung.

Male waterbuck

Tawny eagle

Female lions with a yawning cub

Steenbok, very shy and very fast, about the size of a medium dog