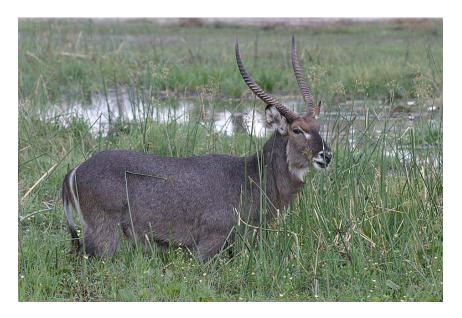

African wattled lapwing (plover)

Possible osprey

Yellow billed kite

More elephant destruction. Note the ground littered with elephant dung.

Male waterbuck

Tawny eagle

Female lions with a yawning cub

Steenbok, very shy and very fast, about the size of a medium dog