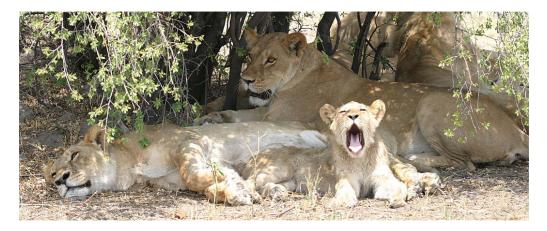

African wattled lapwing (plover)

Possible osprey

Yellow billed kite

More elephant destruction. Note the ground littered with elephant dung.

Male waterbuck

Tawny eagle

Female lions with a yawning cub

Steenbok, very shy and very fast, about the size of a medium dog